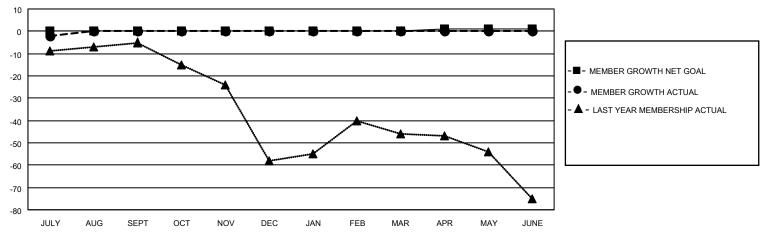

## MONTHLY MEMBERSHIP PROGRESS REPORT

| LOCATION WEST VIRGINIA |               |             | District 29 I |                       |                           | Results as of: 7/31/2020 |                                                    |  |  |
|------------------------|---------------|-------------|---------------|-----------------------|---------------------------|--------------------------|----------------------------------------------------|--|--|
|                        | Club          | )S          |               | Members               |                           |                          |                                                    |  |  |
|                        | RESULTS FOR   | R 2020-2021 |               | RESULTS FOR 2020-2021 |                           |                          |                                                    |  |  |
| QUARTER                | NEW CLUB GOAL | NEW CLUBS   | DROPPED CLUBS | QUARTER N             | MEMBER GROWTH NET<br>GOAL | MEMBER GROWTH<br>ACTUAL  | DROPPED<br>MEMBERS ACTUAL<br>(including transfers) |  |  |
| JULY/AUG/SEPT          | 0             | 0           | 0             | JULY/AUG/SEP          | т 0                       | 9                        | 10                                                 |  |  |
| OCT/NOV/DEC            | 0             | 0           | 0             | OCT/NOV/DEC           | 0                         | 0                        | 0                                                  |  |  |
| JAN/FEB/MAR            | 1             | 0           | 0             | JAN/FEB/MAR           | 0                         | 0                        | 0                                                  |  |  |
| APR/MAY/JUNE           | 0             | 0           | 0             | APR/MAY/JUNE          | 1                         | 0                        | 0                                                  |  |  |
|                        | GOALS         | AND ACTUA   | L NEW CLUBS C | UMULATIVE             |                           |                          |                                                    |  |  |
| 1                      |               |             |               |                       | -                         |                          |                                                    |  |  |